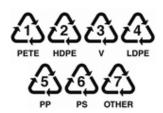

## **CONTAINERS**

Aluminum, Steel & Tin Cans (rinsed)
Aluminum Foil & Pie Pans (rinsed)
Glass Bottles & Jars with lids (rinsed)
#1 through #7 Plastic Containers & Jugs
No Plastic Bags (bring them to the grocery store)