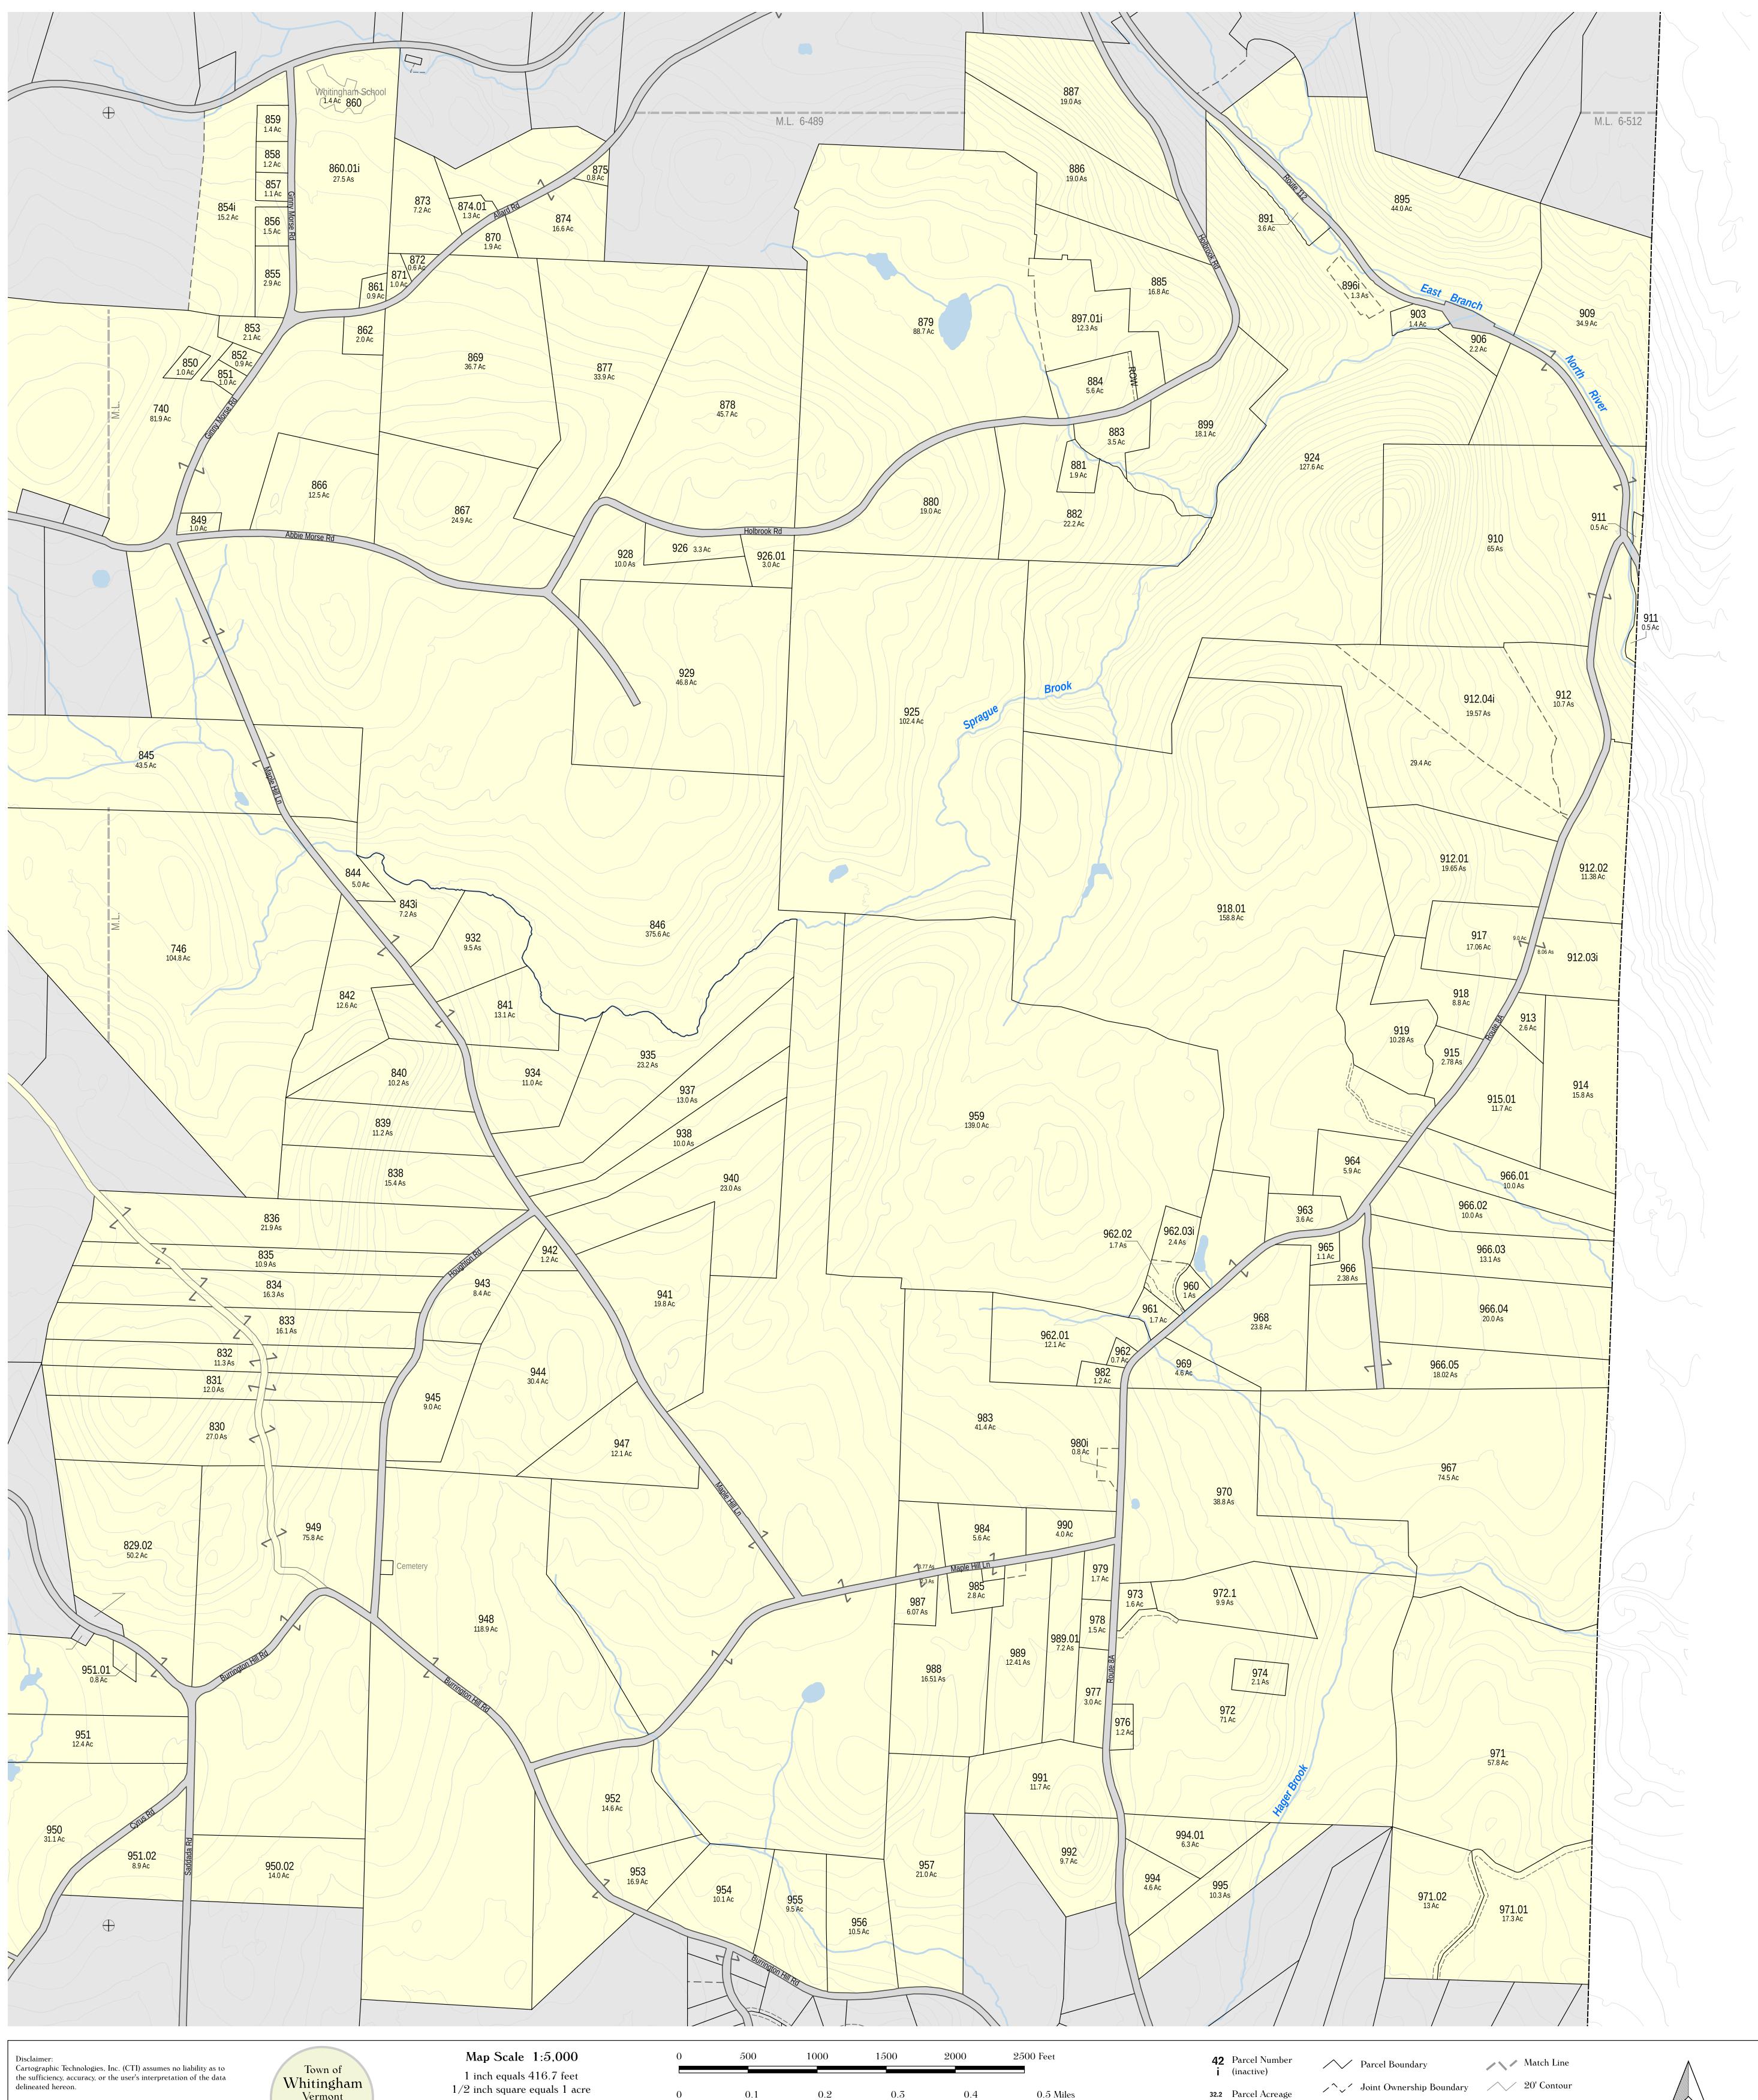

 $\bigoplus$ 

|                                                                                                             |                                  | Map Scale 1:5,000                                         | 0 | 500 | 1000 | 1500 | 20 |
|-------------------------------------------------------------------------------------------------------------|----------------------------------|-----------------------------------------------------------|---|-----|------|------|----|
| hnologies, Inc. (CTI) assumes no liability as to<br>scuracy, or the user's interpretation of the data<br>n. | Town of<br>Whitingham<br>Vermont | 1 inch equals 416.7 feet<br>1/2 inch square equals 1 acre | 0 | 0.1 | 0.2  | 0.3  |    |
| Cartographic Technologies, Inc.                                                                             | Map Data Current to:             | This map is for assessment purposes only.                 |   |     |      |      |    |

| <b>42</b> Parcel Number<br><b>i</b> (inactive) | /// Parcel Boundary           | Match Line      | Map Sheet              | 1_2_3 |
|------------------------------------------------|-------------------------------|-----------------|------------------------|-------|
| 32.2 Parcel Acreage                            | ✓^✓´ Joint Ownership Boundary | 20' Contour     | <b>#</b> 9             | 4 5 6 |
| Land Hook                                      | Water Parcel Boundary         | Brook or Stream | North OrthoPhoto Sheet | 7 8 9 |