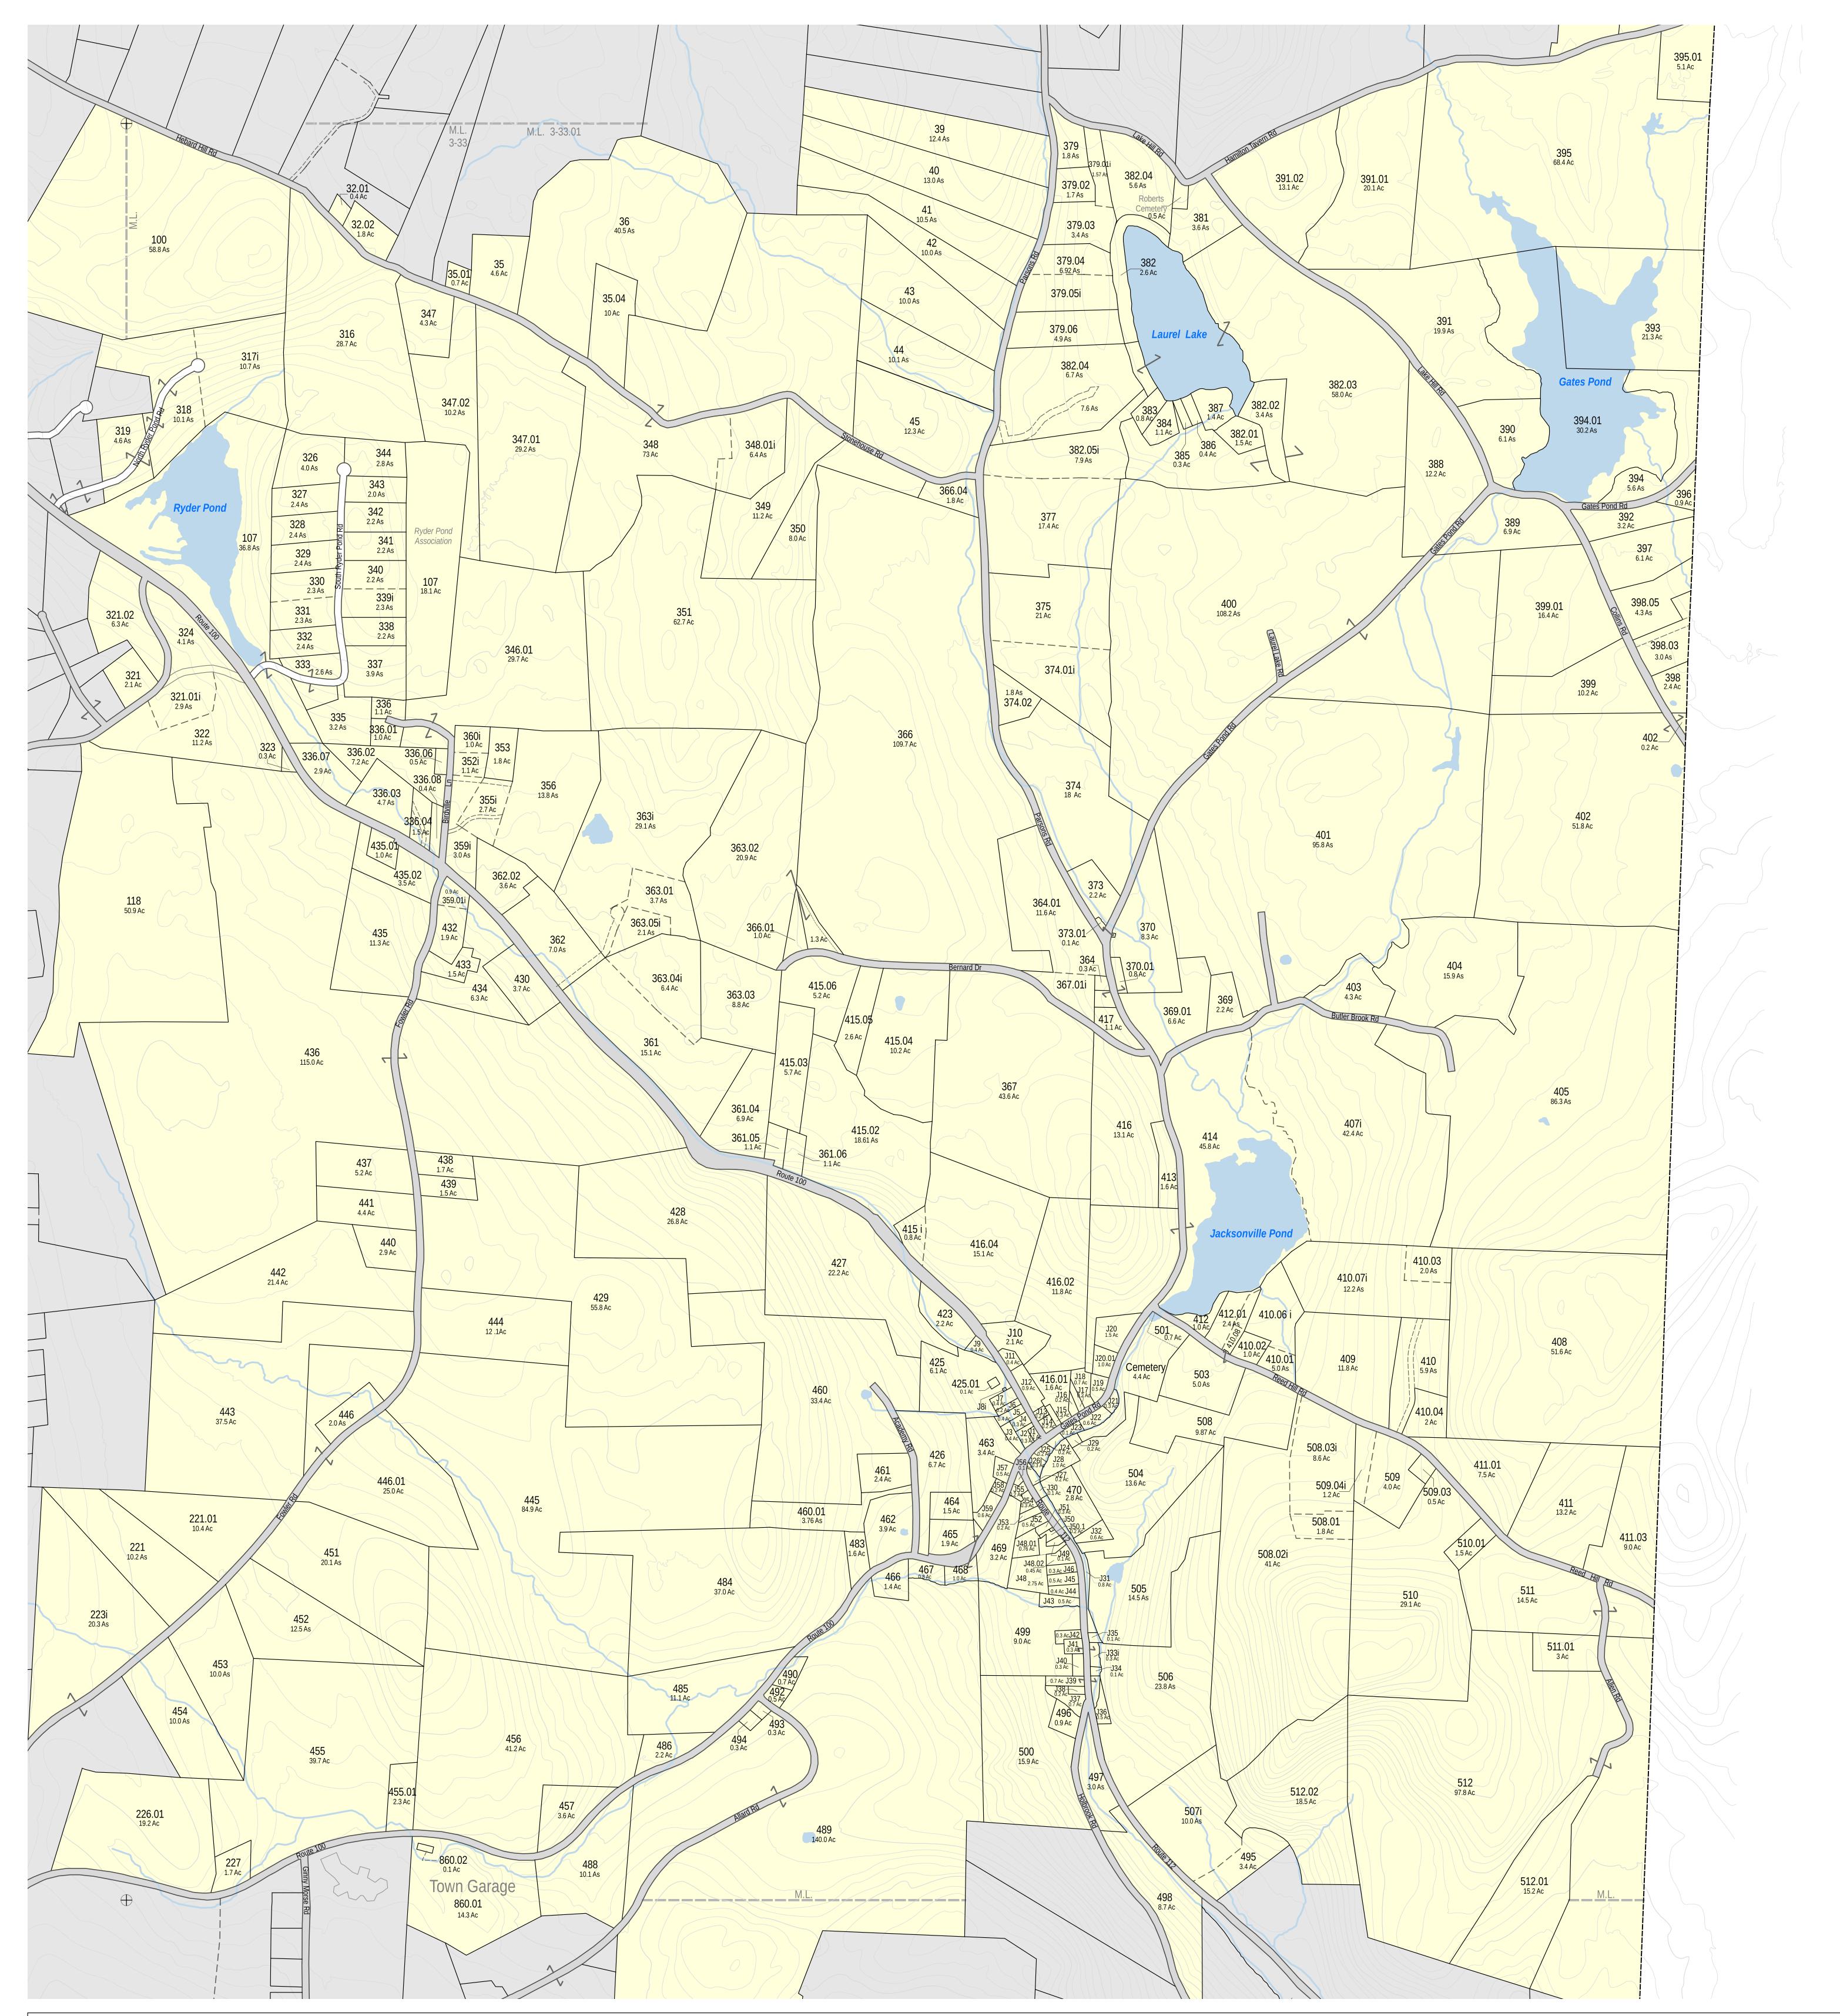

 $\bigoplus$ 

| Disclaimer:<br>Cartographic Technologies, Inc. (CTI) assumes no liability as to<br>the sufficiency, accuracy, or the user's interpretation of the data<br>delineated hereon. | Town of<br>Whitingham<br>Vermont      | Map Scale 1:5,000<br>1 inch equals 416.7 feet<br>1/2 inch square equals 1 acre    | 0 | 0.1     | 0.2 | 0.3 | 2000 | 2500 Feet<br>0.5 Miles | <ul> <li>42 Parcel Number</li> <li>i (inactive)</li> <li>32.2 Parcel Acreage</li> </ul> | <ul> <li>Parcel Boundary</li> <li>Joint Ownership Boundary</li> </ul> | Match Line      |       | Map Sheet<br><b>#6</b> | 4 | 2  |
|------------------------------------------------------------------------------------------------------------------------------------------------------------------------------|---------------------------------------|-----------------------------------------------------------------------------------|---|---------|-----|-----|------|------------------------|-----------------------------------------------------------------------------------------|-----------------------------------------------------------------------|-----------------|-------|------------------------|---|----|
| Cartographic Technologies, Inc.                                                                                                                                              | Map Data Current to:<br>April 1, 2019 | This map is for assessment purposes only.<br>It is not to be used for description |   | 100 000 | 700 | 500 | 200  |                        | Land Hook                                                                               | Water Parcel Boundary                                                 | Brook or Stream | North | OrthoPhoto Sheet       | 7 | -8 |