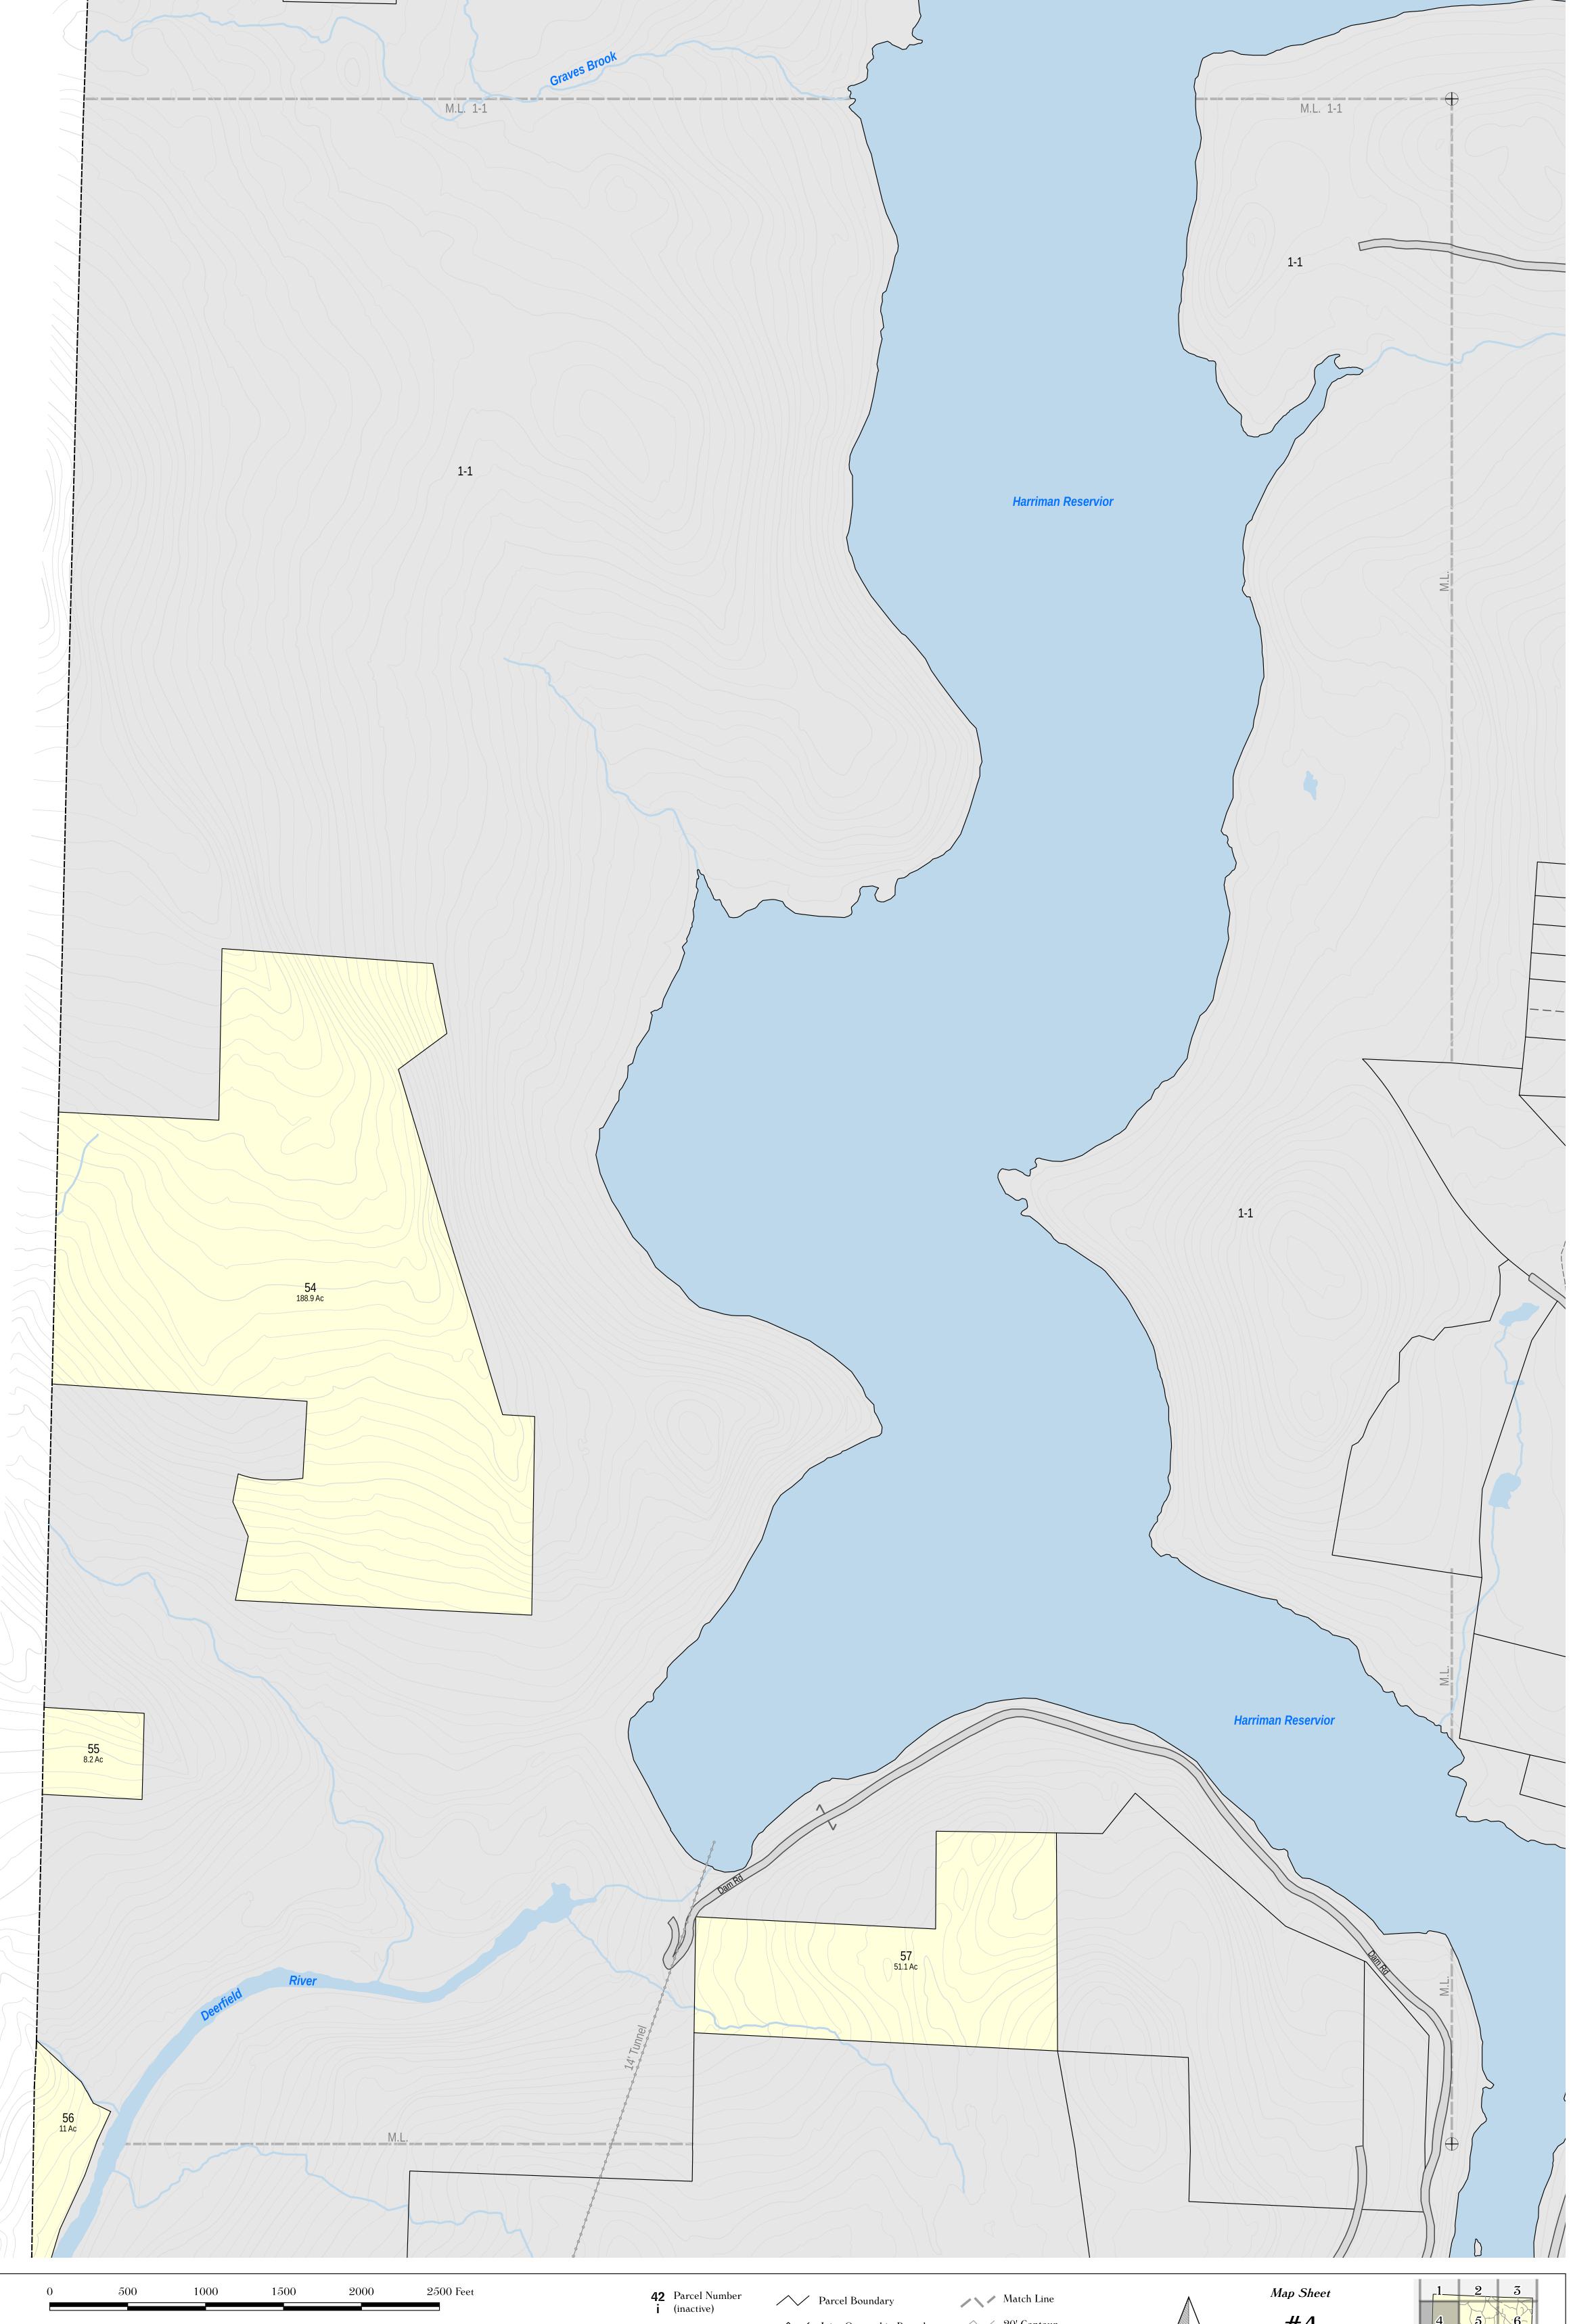

Town of Whitingham Vermont Map Data Current to: April 1, 2019

Map Scale 1:5,000 1 inch equals 416.7 feet 1/2 inch square equals 1 acre

This map is for assessment purposes only.

It is not to be used for description,
conveyance, or determination of legal title.

32.2 Parcel Acreage Land Hook -\$\dagger\$ Sheet Corner Right-of-Way

/^\_/ Joint Ownership Boundary / Water Parcel Boundary

// 20' Contour Brook or Stream Lake or Pond

#4 OrthoPhoto Sheet 116032 Harriman Dam 1.0 1.1 12